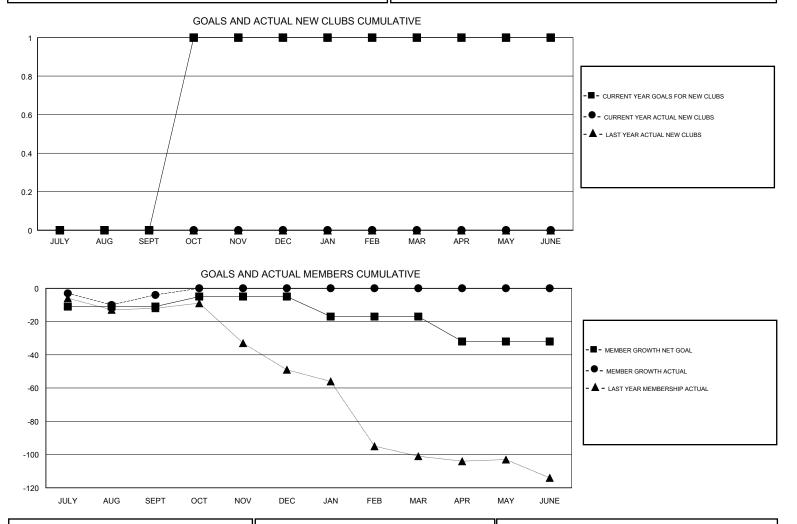

## GMT CA

| Clubs                 |               |           |               | Members               |                           |                         |                                                    |  |
|-----------------------|---------------|-----------|---------------|-----------------------|---------------------------|-------------------------|----------------------------------------------------|--|
| RESULTS FOR 2017-2018 |               |           |               | RESULTS FOR 2017-2018 |                           |                         |                                                    |  |
| QUARTER               | NEW CLUB GOAL | NEW CLUBS | DROPPED CLUBS | QUARTER               | MEMBER GROWTH NET<br>GOAL | MEMBER GROWTH<br>ACTUAL | DROPPED<br>MEMBERS ACTUAL<br>(including transfers) |  |
| JULY/AUG/SEPT         | 0             | 0         | 0             | JULY/AUG/SEPT         | -11                       | 21                      | 25                                                 |  |
| OCT/NOV/DEC           | 1             | 0         | 0             | OCT/NOV/DEC           | 6                         | 0                       | 0                                                  |  |
| JAN/FEB/MAR           | 0             | 0         | 0             | JAN/FEB/MAR           | -12                       | 0                       | 0                                                  |  |
| APR/MAY/JUNE          | 0             | 0         | 0             | APR/MAY/JUNE          | -15                       | 0                       | 0                                                  |  |